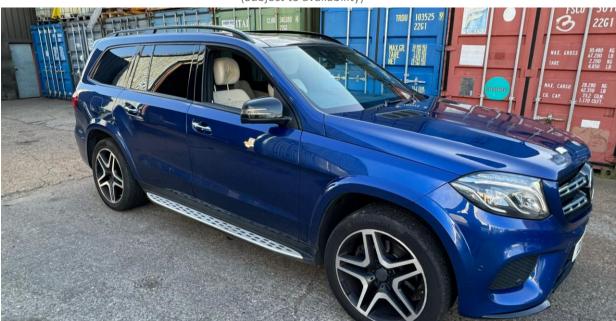

## Mercedes GLS 350d 4Matic Design Line 5 door Estate 2017

(Subject to availability)

## 107,000 Miles, Two sets of keys and log book present with Personal plate OO11DSG

PRIVATE TREATY SALE: This is offered for sale by Private Treaty and offers are invited

AT: CTM 192 New Road, Rainham Essex RM13 8RS