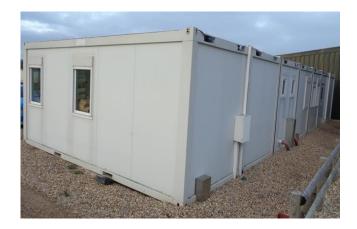

## T F Jackson seven bay portable building

(Subject to availability)

## **PRIVATE TREATY SALE**

T F Jackson seven bay modular building with offices, kitchen and toilet facilities. Each bay is 6,055mm x 2435mm. Total footprint 16,415mm x 6,055mm. Doors 1985 x 754 right hand hung doors flush aluminium - Windows 800x1100 double glazed upvc tilt & turn with aluminium roller shutters externally, 900x2000 fixed upvc framed double glazed, 400x500 single glazed upvc obscure in toilets. Toilet – mains flushing pan, hand basin with cold tap, electric hand wash, mirror, toilet roll holder, soap dish, towel holder & high level windows. Kitchen 1000mm base unit, stainless steel sink, cold tap, wall mounted 7ltr water heater & worktop.