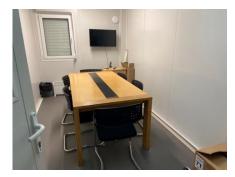

## **PRIVATE TREATY SALE**

T F Jackson seven bay modular building with offices, kitchen and toilet facilities. Each bay is 6,055mm x 2435mm. Total footprint 16,415mm x 6,055mm. Doors 1985 x 754 right hand hung doors flush aluminium - Windows 800x1100 double glazed upvc tilt & turn with aluminium roller shutters externally, 900x2000 fixed upvc framed double glazed, 400x500 single glazed upvc obscure in toilets. Toilet – mains flushing pan, hand basin with cold tap, electric hand wash, mirror, toilet roll holder, soap dish, towel holder & high level windows. Kitchen 1000mm base unit, stainless steel sink, cold tap, wall mounted 7ltr water heater & worktop.