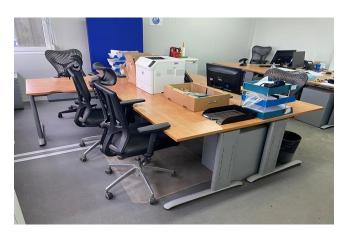

## **PRIVATE TREATY SALE**

T F Jackson seven bay modular building with offices, kitchen and toilet facilities. Each bay is 6,055mm x 2435mm. Total footprint 16,415mm x 6,055mm. Doors 1985 x 754 right hand hung doors flush aluminium - Windows 800x1100 double glazed upvc tilt & turn with aluminium roller shutters externally, 900x2000 fixed upvc framed double glazed, 400x500 single glazed upvc obscure in toilets. Toilet – mains flushing pan, hand basin with cold tap, electric hand wash, mirror, toilet roll holder, soap dish, towel holder & high level windows. Kitchen 1000mm base unit, stainless steel sink, cold tap, wall mounted 7ltr water heater & worktop.