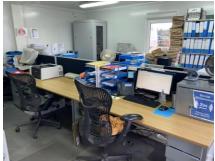

## **PRIVATE TREATY SALE**

T F Jackson seven bay modular building with offices, kitchen and toilet facilities. Each bay is 6,055mm x 2435mm. Total footprint 16,415mm x 6,055mm. Doors 1985 x 754 right hand hung doors flush aluminium - Windows 800x1100 double glazed upvc tilt & turn with aluminium roller shutters externally, 900x2000 fixed upvc framed double glazed, 400x500 single glazed upvc obscure in toilets. Toilet – mains flushing pan, hand basin with cold tap, electric hand wash, mirror, toilet roll holder, soap dish, towel holder & high level windows. Kitchen 1000mm base unit, stainless steel sink, cold tap, wall mounted 7ltr water heater & worktop.