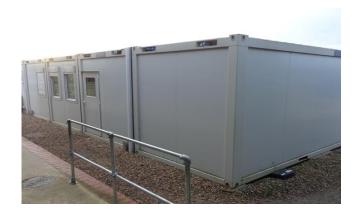

## T F Jackson seven bay portable building

(Subject to availability)

## **PRIVATE TREATY SALE**

T F Jackson seven bay modular building with offices, kitchen and toilet facilities. Each bay is 6,055mm x 2435mm. Total footprint 16,415mm x 6,055mm. Doors 1985 x 754 right hand hung doors flush aluminium - Windows 800x1100 double glazed upvc tilt & turn with aluminium roller shutters externally, 900x2000 fixed upvc framed double glazed, 400x500 single glazed upvc obscure in toilets. Toilet – mains flushing pan, hand basin with cold tap, electric hand wash, mirror, toilet roll holder, soap dish, towel holder & high level windows. Kitchen 1000mm base unit, stainless steel sink, cold tap, wall mounted 7ltr water heater & worktop.