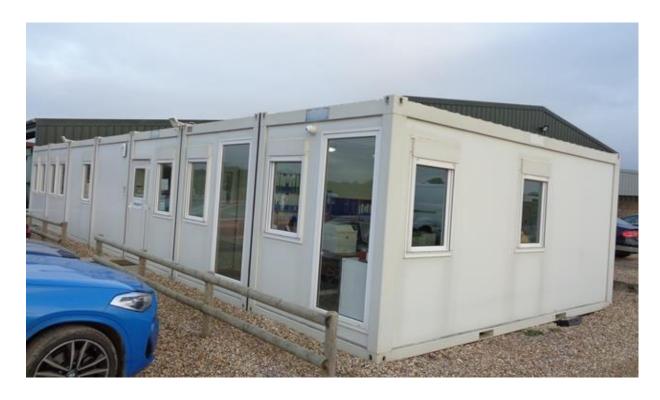

## T F Jackson seven bay portable building

(Subject to availability)

## **PRIVATE TREATY SALE**

T F Jackson seven bay modular building with offices, kitchen and toilet facilities. Each bay is 6,055mm x 2435mm. Total footprint 16,415mm x 6,055mm. Doors 1985 x 754 right hand hung doors flush aluminium - Windows 800x1100 double glazed upvc tilt & turn with aluminium roller shutters externally, 900x2000 fixed upvc framed double glazed, 400x500 single glazed upvc obscure in toilets. Toilet – mains flushing pan, hand basin with cold tap, electric hand wash, mirror, toilet roll holder, soap dish, towel holder & high level windows. Kitchen 1000mm base unit, stainless steel sink, cold tap, wall mounted 7ltr water heater & worktop.

Purchase in 2017 at an approximate new cost of £58,000

Floor Plan: