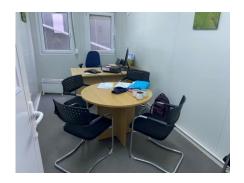

## **PRIVATE TREATY SALE**

T F Jackson seven bay modular building with offices, kitchen and toilet facilities. Each bay is 6,055mm x 2435mm. Total footprint 16,415mm x 6,055mm. Doors 1985 x 754 right hand hung doors flush aluminium - Windows 800x1100 double glazed upvc tilt & turn with aluminium roller shutters externally, 900x2000 fixed upvc framed double glazed, 400x500 single glazed upvc obscure in toilets. Toilet – mains flushing pan, hand basin with cold tap, electric hand wash, mirror, toilet roll holder, soap dish, towel holder & high level windows. Kitchen 1000mm base unit, stainless steel sink, cold tap, wall mounted 7ltr water heater & worktop.