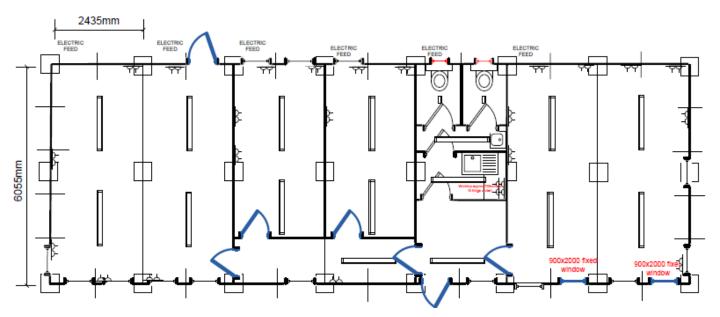

## **PRIVATE TREATY SALE**

T F Jackson seven bay modular building with offices, kitchen and toilet facilities. Each bay is 6,055mm x 2435mm. Total footprint 16,415mm x 6,055mm. Doors 1985 x 754 right hand hung doors flush aluminium - Windows 800x1100 double glazed upvc tilt & turn with aluminium roller shutters externally, 900x2000 fixed upvc framed double glazed, 400x500 single glazed upvc obscure in toilets. Toilet – mains flushing pan, hand basin with cold tap, electric hand wash, mirror, toilet roll holder, soap dish, towel holder & high level windows. Kitchen 1000mm base unit, stainless steel sink, cold tap, wall mounted 7ltr water heater & worktop.