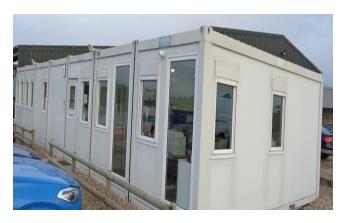

## T F Jackson seven bay portable building

(Subject to availability)

## **PRIVATE TREATY SALE**

T F Jackson seven bay modular building with offices, kitchen and toilet facilities. Each bay is 6,055mm x 2435mm. Total footprint 16,415mm x 6,055mm. Doors 1985 x 754 right hand hung doors flush aluminium - Windows 800x1100 double glazed upvc tilt & turn with aluminium roller shutters externally, 900x2000 fixed upvc framed double glazed, 400x500 single glazed upvc obscure in toilets. Toilet – mains flushing pan, hand basin with cold tap, electric hand wash, mirror, toilet roll holder, soap dish, towel holder & high level windows. Kitchen 1000mm base unit, stainless steel sink, cold tap, wall mounted 7ltr water heater & worktop.