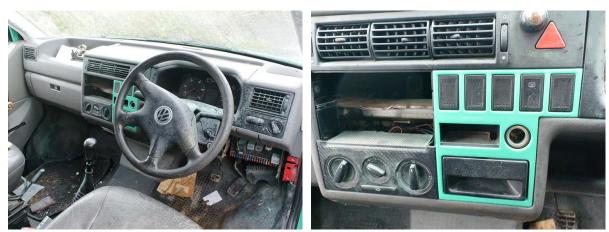

# **PRIVATE TREATY SALE**

Volkswagen Transporter TDi LWB, 2,461cc Diesel, 5 speed manual, Mileage: apx 108,000, MOT: expired 26/03/21, Declared SORN, Registration: BL02 BXD

Please note: Camper conversion project, recent respray, 1 key, V5 present, no sliding side door handle, currently registered as "Silver" in colour, original colour "Red", Vehicle requires jump start and will need to be recovered from site.