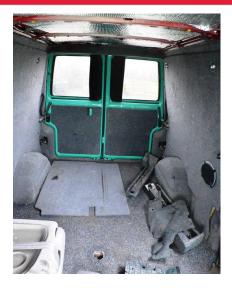

# **PRIVATE TREATY SALE**

Volkswagen Transporter TDi LWB, 2,461cc Diesel, 5 speed manual, Mileage: apx 108,000, MOT: expired 26/03/21, Declared SORN, Registration: BL02 BXD

Please note: Camper conversion project, recent respray, 1 key, V5 present, no sliding side door handle, currently registered as "Silver" in colour, original colour "Red", Vehicle requires jump start and will need to be recovered from site.