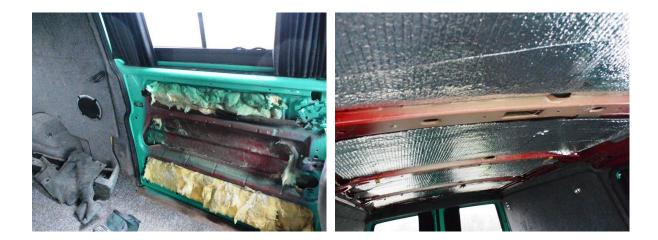

# **PRIVATE TREATY SALE**

Volkswagen Transporter TDi LWB, 2,461cc Diesel, 5 speed manual, Mileage: apx 108,000, MOT: expired 26/03/21, Declared SORN, Registration: BL02 BXD

Please note: Camper conversion project, recent respray, 1 key, V5 present, no sliding side door handle, currently registered as "Silver" in colour, original colour "Red", Vehicle requires jump start and will need to be recovered from site.