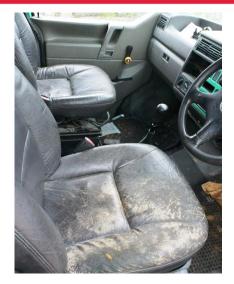

# **PRIVATE TREATY SALE**

Volkswagen Transporter TDi LWB, 2,461cc Diesel, 5 speed manual, Mileage: apx 108,000, MOT: expired 26/03/21, Declared SORN, Registration: BL02 BXD

Please note: Camper conversion project, recent respray, 1 key, V5 present, no sliding side door handle, currently registered as "Silver" in colour, original colour "Red", Vehicle requires jump start and will need to be recovered from site.