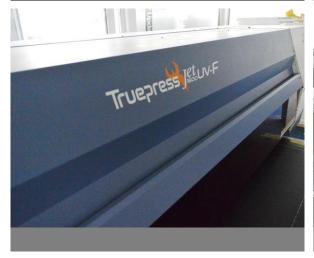

## SCREEN TRUEPRESS JET 1600 UVMF LARGE FORMAT INKJET PRINTER (2010)

(Subject to availability)

Screen Truepress Jet 1600 UVMF large format inkjet printer, 3100 x 1800mm (up to 50mm thick material), serial no. JFX-1631, 11405A160 (2010)