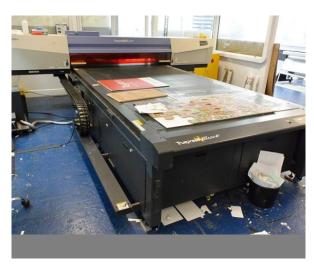

## SCREEN TRUEPRESS JET 1600 UVMF LARGE FORMAT INKJET PRINTER (2010)

(Subject to availability)

Screen Truepress Jet 1600 UVMF large format inkjet printer, 3100 x 1800mm (up to 50mm thick material), serial no. JFX-1631, 11405A160 (2010)