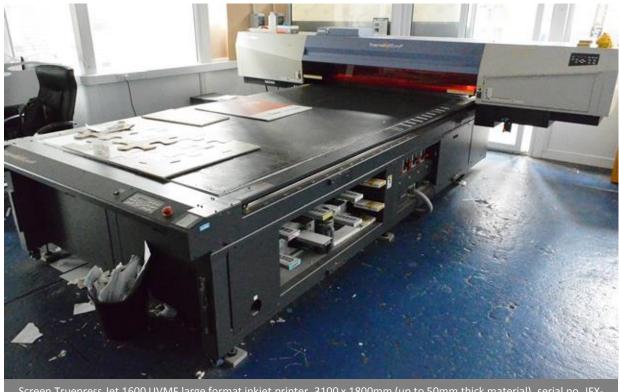

## SCREEN TRUEPRESS JET 1600 UVMF LARGE FORMAT INKJET PRINTER (2010)

(Subject to availability)

Screen Truepress Jet 1600 UVMF large format inkjet printer, 3100 x 1800mm (up to 50mm thick material), serial no. JFX-1631, 11405A160 (2010)