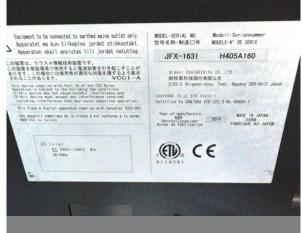

## SCREEN TRUEPRESS JET 1600 UVMF LARGE FORMAT INKJET PRINTER (2010)

(Subject to availability)

Screen Truepress Jet 1600 UVMF large format inkjet printer, 3100 x 1800mm (up to 50mm thick material), serial no. JFX-1631, 11405A160 (2010)