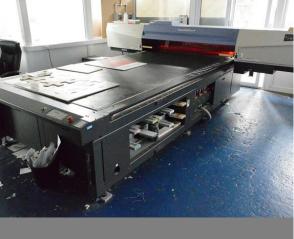

## SCREEN TRUEPRESS JET 1600 UVMF LARGE FORMAT INKJET PRINTER (2010)

(Subject to availability)

Screen Truepress Jet 1600 UVMF large format inkjet printer, 3100 x 1800mm (up to 50mm thick material), serial no. JFX-1631, 11405A160 (2010)