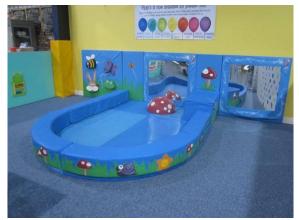

#### To include:

- Main children's soft play area, padded pole construction, 2 storey, slide, netted, ball pit, padded obstacles throughout, apx 50m2 total floor space, original new cost circa £60,000 in 2014
- Modular small child soft play area with padded pole constructed play enclosure, slide 2 levels, netted, with front play area (balls in storage), apx 5m x 5m
- Modular baby half oval play area, with rear wall panels, apx 3m x 2m
- Mini ball play area, with timber frame sides, 1.2m high, with netted enclosure approx 4.7m x 8.2m
- Inflatable bouncy castle
- 17 Square patterned top tables, various sizes, 6 rectangular patterned top folding tables, 8 baby high chairs, 8 high level plastic chairs, etc.