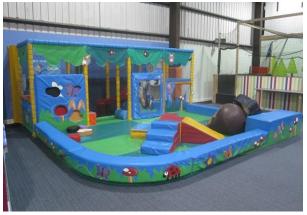

#### To include:

- Main children's soft play area, padded pole construction, 2 storey, slide, netted, ball pit, padded obstacles throughout, apx 50m2 total floor space, original new cost circa £60,000 in 2014
- Modular small child soft play area with padded pole constructed play enclosure, slide 2 levels, netted, with front play area (balls in storage), apx 5m x 5m
- Modular baby half oval play area, with rear wall panels, apx 3m x 2m
- Mini ball play area, with timber frame sides, 1.2m high, with netted enclosure approx 4.7m x 8.2m
- Inflatable bouncy castle
- 17 Square patterned top tables, various sizes, 6 rectangular patterned top folding tables, 8 baby high chairs, 8 high level plastic chairs, etc.