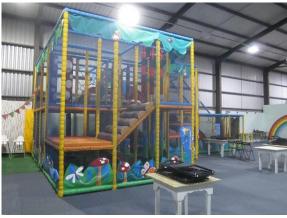

#### To include:

- Main children's soft play area, padded pole construction, 2 storey, slide, netted, ball pit, padded obstacles throughout, apx 50m2 total floor space, original new cost circa £60,000 in 2014
- Modular small child soft play area with padded pole constructed play enclosure, slide 2 levels, netted, with front play area (balls in storage), apx 5m x 5m
- Modular baby half oval play area, with rear wall panels, apx 3m x 2m
- Mini ball play area, with timber frame sides, 1.2m high, with netted enclosure approx 4.7m x 8.2m
- Inflatable bouncy castle
- 17 Square patterned top tables, various sizes, 6 rectangular patterned top folding tables, 8 baby high chairs, 8 high level plastic chairs, etc.