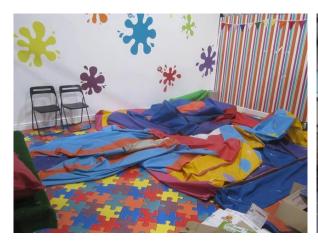

#### To include:

- Main children's soft play area, padded pole construction, 2 storey, slide, netted, ball pit, padded obstacles throughout, apx 50m2 total floor space, original new cost circa £60,000 in 2014
- Modular small child soft play area with padded pole constructed play enclosure, slide 2 levels, netted, with front play area (balls in storage), apx 5m x 5m
- Modular baby half oval play area, with rear wall panels, apx 3m x 2m
- Mini ball play area, with timber frame sides, 1.2m high, with netted enclosure approx 4.7m x 8.2m
- Inflatable bouncy castle
- 17 Square patterned top tables, various sizes, 6 rectangular patterned top folding tables, 8 baby high chairs, 8 high level plastic chairs, etc.