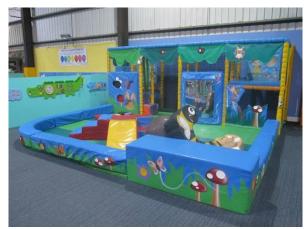

#### To include:

- Main children's soft play area, padded pole construction, 2 storey, slide, netted, ball pit, padded obstacles throughout, apx 50m2 total floor space, original new cost circa £60,000 in 2014
- Modular small child soft play area with padded pole constructed play enclosure, slide 2 levels, netted, with front play area (balls in storage), apx 5m x 5m
- Modular baby half oval play area, with rear wall panels, apx 3m x 2m
- Mini ball play area, with timber frame sides, 1.2m high, with netted enclosure approx 4.7m x 8.2m
- Inflatable bouncy castle
- 17 Square patterned top tables, various sizes, 6 rectangular patterned top folding tables, 8 baby high chairs, 8 high level plastic chairs, etc.