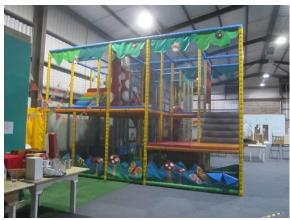

#### To include:

- Main children's soft play area, padded pole construction, 2 storey, slide, netted, ball pit, padded obstacles throughout, apx 50m2 total floor space, original new cost circa £60,000 in 2014
- Modular small child soft play area with padded pole constructed play enclosure, slide 2 levels, netted, with front play area (balls in storage), apx 5m x 5m
- Modular baby half oval play area, with rear wall panels, apx 3m x 2m
- Mini ball play area, with timber frame sides, 1.2m high, with netted enclosure approx 4.7m x 8.2m
- Inflatable bouncy castle
- 17 Square patterned top tables, various sizes, 6 rectangular patterned top folding tables, 8 baby high chairs, 8 high level plastic chairs, etc.