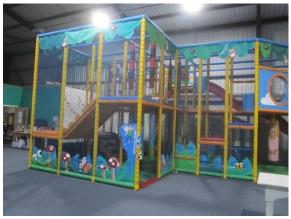

#### To include:

- Main children's soft play area, padded pole construction, 2 storey, slide, netted, ball pit, padded obstacles throughout, apx 50m2 total floor space, original new cost circa £60,000 in 2014
- Modular small child soft play area with padded pole constructed play enclosure, slide 2 levels, netted, with front play area (balls in storage), apx 5m x 5m
- Modular baby half oval play area, with rear wall panels, apx 3m x 2m
- Mini ball play area, with timber frame sides, 1.2m high, with netted enclosure approx 4.7m x 8.2m
- Inflatable bouncy castle
- 17 Square patterned top tables, various sizes, 6 rectangular patterned top folding tables, 8 baby high chairs, 8 high level plastic chairs, etc.