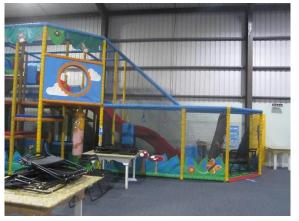

#### To include:

- Main children's soft play area, padded pole construction, 2 storey, slide, netted, ball pit, padded obstacles throughout, apx 50m2 total floor space, original new cost circa £60,000 in 2014
- Modular small child soft play area with padded pole constructed play enclosure, slide 2 levels, netted, with front play area (balls in storage), apx 5m x 5m
- Modular baby half oval play area, with rear wall panels, apx 3m x 2m
- Mini ball play area, with timber frame sides, 1.2m high, with netted enclosure approx 4.7m x 8.2m
- Inflatable bouncy castle
- 17 Square patterned top tables, various sizes, 6 rectangular patterned top folding tables, 8 baby high chairs, 8 high level plastic chairs, etc.