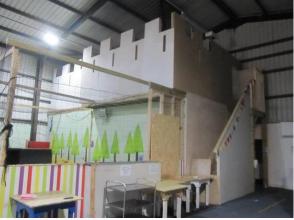

#### To include:

- Main children's soft play area, padded pole construction, 2 storey, slide, netted, ball pit, padded obstacles throughout, apx 50m2 total floor space, original new cost circa £60,000 in 2014
- Modular small child soft play area with padded pole constructed play enclosure, slide 2 levels, netted, with front play area (balls in storage), apx 5m x 5m
- Modular baby half oval play area, with rear wall panels, apx 3m x 2m
- Mini ball play area, with timber frame sides, 1.2m high, with netted enclosure approx 4.7m x 8.2m
- Inflatable bouncy castle
- 17 Square patterned top tables, various sizes, 6 rectangular patterned top folding tables, 8 baby high chairs, 8 high level plastic chairs, etc.