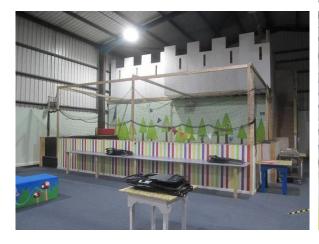

#### To include:

- Main children's soft play area, padded pole construction, 2 storey, slide, netted, ball pit, padded obstacles throughout, apx 50m2 total floor space, original new cost circa £60,000 in 2014
- Modular small child soft play area with padded pole constructed play enclosure, slide 2 levels, netted, with front play area (balls in storage), apx 5m x 5m
- Modular baby half oval play area, with rear wall panels, apx 3m x 2m
- Mini ball play area, with timber frame sides, 1.2m high, with netted enclosure approx 4.7m x 8.2m
- Inflatable bouncy castle
- 17 Square patterned top tables, various sizes, 6 rectangular patterned top folding tables, 8 baby high chairs, 8 high level plastic chairs, etc.