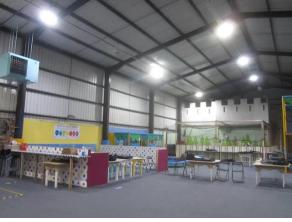

#### To include:

- Main children's soft play area, padded pole construction, 2 storey, slide, netted, ball pit, padded obstacles throughout, apx 50m2 total floor space, original new cost circa £60,000 in 2014
- Modular small child soft play area with padded pole constructed play enclosure, slide 2 levels, netted, with front play area (balls in storage), apx 5m x 5m
- Modular baby half oval play area, with rear wall panels, apx 3m x 2m
- Mini ball play area, with timber frame sides, 1.2m high, with netted enclosure approx 4.7m x 8.2m
- Inflatable bouncy castle
- 17 Square patterned top tables, various sizes, 6 rectangular patterned top folding tables, 8 baby high chairs, 8 high level plastic chairs, etc.