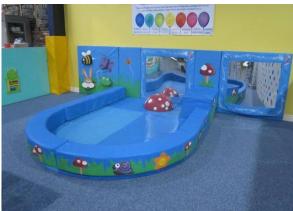

#### To include:

- Main children's soft play area, padded pole construction, 2 storey, slide, netted, ball pit, padded obstacles throughout, apx 50m2 total floor space, original new cost circa £60,000 in 2014
- Modular small child soft play area with padded pole constructed play enclosure, slide 2 levels, netted, with front play area (balls in storage), apx 5m x 5m
- Modular baby half oval play area, with rear wall panels, apx 3m x 2m
- Mini ball play area, with timber frame sides, 1.2m high, with netted enclosure approx 4.7m x 8.2m
- Inflatable bouncy castle
- 17 Square patterned top tables, various sizes, 6 rectangular patterned top folding tables, 8 baby high chairs, 8 high level plastic chairs, etc.