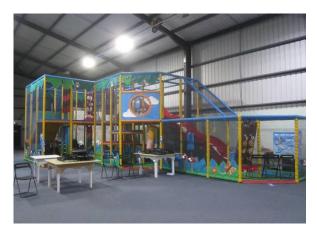

#### To include:

- Main children's soft play area, padded pole construction, 2 storey, slide, netted, ball pit, padded obstacles throughout, apx 50m2 total floor space, original new cost circa £60,000 in 2014
- Modular small child soft play area with padded pole constructed play enclosure, slide 2 levels, netted, with front play area (balls in storage), apx 5m x 5m
- Modular baby half oval play area, with rear wall panels, apx 3m x 2m
- Mini ball play area, with timber frame sides, 1.2m high, with netted enclosure approx 4.7m x 8.2m
- Inflatable bouncy castle
- 17 Square patterned top tables, various sizes, 6 rectangular patterned top folding tables, 8 baby high chairs, 8 high level plastic chairs, etc.