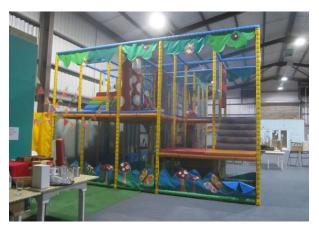

#### To include:

- Main children's soft play area, padded pole construction, 2 storey, slide, netted, ball pit, padded obstacles throughout, apx 50m2 total floor space, original new cost circa £60,000 in 2014
- Modular small child soft play area with padded pole constructed play enclosure, slide 2 levels, netted, with front play area (balls in storage), apx 5m x 5m
- Modular baby half oval play area, with rear wall panels, apx 3m x 2m
- Mini ball play area, with timber frame sides, 1.2m high, with netted enclosure approx 4.7m x 8.2m
- Inflatable bouncy castle
- 17 Square patterned top tables, various sizes, 6 rectangular patterned top folding tables, 8 baby high chairs, 8 high level plastic chairs, etc.