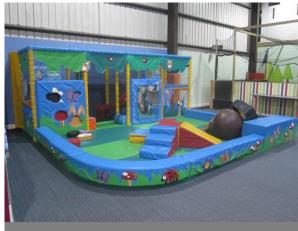

#### To include:

- Main children's soft play area, padded pole construction, 2 storey, slide, netted, ball pit, padded obstacles throughout, apx 50m2 total floor space, original new cost circa £60,000 in 2014
- Modular small child soft play area with padded pole constructed play enclosure, slide 2 levels, netted, with front play area (balls in storage), apx 5m x 5m
- Modular baby half oval play area, with rear wall panels, apx 3m x 2m
- Mini ball play area, with timber frame sides, 1.2m high, with netted enclosure approx 4.7m x 8.2m
- Inflatable bouncy castle
- 17 Square patterned top tables, various sizes, 6 rectangular patterned top folding tables, 8 baby high chairs, 8 high level plastic chairs, etc.