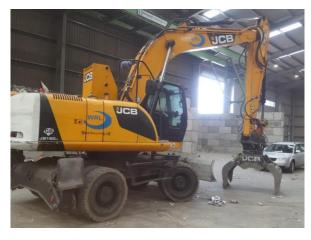

## JCB JS160W wheeled excavator (2012) with JCB SG400 JS160 selector grab attachment (2018)

(Subject to availability)

\*Please be aware that this is a PPE site - visitors must wear adequate PPE at all times\*