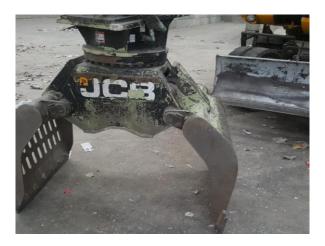

## JCB JS160W wheeled excavator (2012) with JCB SG400 JS160 selector grab attachment (2018)

(Subject to availability)

\*Please be aware that this is a PPE site - visitors must wear adequate PPE at all times\*