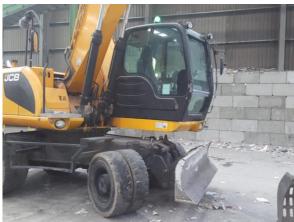

## JCB JS160W wheeled excavator (2012) with JCB SG400 JS160 selector grab attachment (2018)

(Subject to availability)

\*Please be aware that this is a PPE site - visitors must wear adequate PPE at all times\*