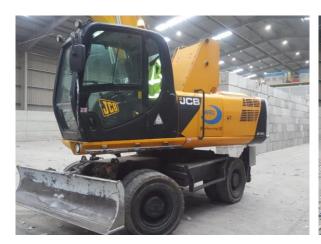

## JCB JS160W wheeled excavator (2012) with JCB SG400 JS160 selector grab attachment (2018)

(Subject to availability)

\*Please be aware that this is a PPE site - visitors must wear adequate PPE at all times\*