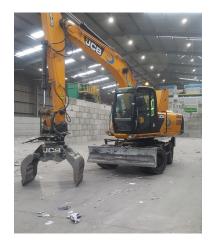

## JCB JS160W wheeled excavator (2012) with JCB SG400 JS160 selector grab attachment (2018)

(Subject to availability)

\*Please be aware that this is a PPE site - visitors must wear adequate PPE at all times\*