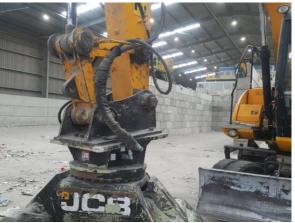

## JCB JS160W wheeled excavator (2012) with JCB SG400 JS160 selector grab attachment (2018)

(Subject to availability)

\*Please be aware that this is a PPE site - visitors must wear adequate PPE at all times\*