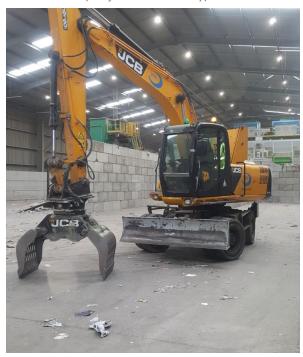

## JCB JS160W wheeled excavator (2012) with JCB SG400 JS160 selector grab attachment (2018)

(Subject to availability)

\*Please be aware that this is a PPE site - visitors must wear adequate PPE at all times\*