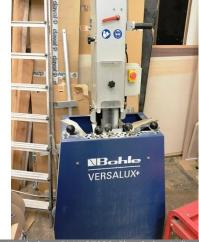

# **PRIVATE TREATY SALE**

Bohle Verdsalux + BL VLO7230 Glass belt grinding machine (2016) (240v)

Sumo SMK35GEN, 2400W petrol powered generator

Elektra Beckum SPA 1100 single bag dust extractor (240v)

Range of power hand tools, manufacturers including: Makita, Dewalt, Hitachi, Erbauer, etc.