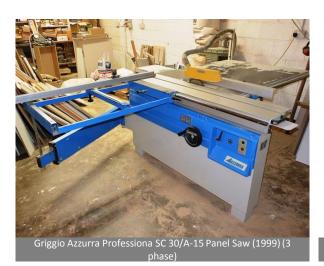

# **PRIVATE TREATY SALE**

Bohle Verdsalux + BL VLO7230 Glass belt grinding machine (2016) (240v)

Sumo SMK35GEN, 2400W petrol powered generator

Elektra Beckum SPA 1100 single bag dust extractor (240v)

Range of power hand tools, manufacturers including: Makita, Dewalt, Hitachi, Erbauer, etc.