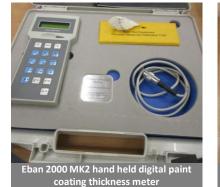

#### General:

- Export type shipping container, 20ft
- Wet back spray booths (4off)
- National vacuum frame
- Drying trollies
- Hydraulic pallet trucks
- Sack trucks
- Big Brute floor vacuum
- Pallet racking
- Aluminium mobile work platform tower
- Scaffolding
- Mobile steps
- Enamelling stock
- Test & monitor equipment
- Office furniture & IT equipment