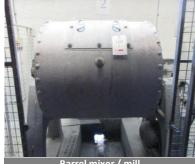

Kilns & Furnaces electric furnace

annealing furnace

Barrel mixer / mill (5off – ranging from 25-100kg)

wet back spray booth (4off)

HPC Plusair rotary screw air compressor set, Type CSD102

Keaser TE91 compressed air dryer

#### Furnaces/Mixing/Ovens:

- Kilns & Furnaces electric furnace, type MLVD2160
- Kilns & Furnaces electric furnace, type EOVDF
- Front loading electric annealing furnaces (2off)
- Kilns & Furnaces electric furnace
- Barrel mixer / mill (6off 25-100kg)
- Mini Tech sample test mixer/mill, model G24
- Kilns & Furnace bench top electric oven, type H2LT