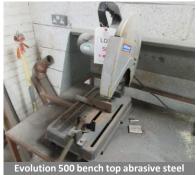

#### Forklifts:

- Heli HRB30 battery operated forklift truck
- Heli HFB15 battery operated forklift truck

Engineering/Welding:

- RJH Linisher
- Riley double ended pedestal polisher
- Abrasive cut off saw
- Oil cooled arc welder

# Lambert Smith Hampton

Mobile drying racks

Pallet racking

Big Brute drum type floor vacuum

Waste skips (2off)

cutting saw

RJH linisher, 6"

monito