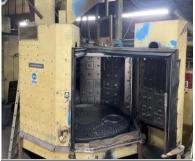

### Lambert Smith Hampton

Promecam Sisson-Lehmann rotary shot blast machine

Kilns & Furnace front loading electric furnace, type MLVD2160

Unbadged gas fired walk-in sliding door drying room

Kilns & Furnaces front loading electric furnace, type EOVDF

#### Furnaces/Mixing/Ovens:

- Kilns & Furnaces electric furnace, type MLVD2160
- Kilns & Furnaces electric furnace, type EOVDF
- Front loading electric annealing furnaces (2off)
- Kilns & Furnaces electric furnace
- Barrel mixer / mill (6off 25-100kg)
- Mini Tech sample test mixer/mill, model G24
- Kilns & Furnace bench top electric oven, type H2LT