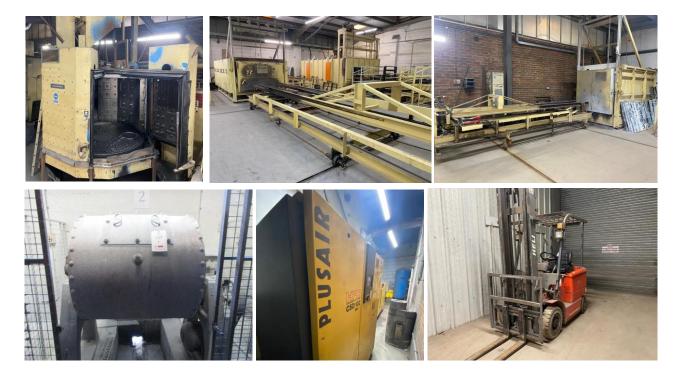

### Lambert Smith Hampton

Promecam Sisson-Lehmann rotary shot blast machine

Kilns & Furnace front loading electric furnace, type MLVD2160

Unbadged gas fired walk-in sliding door drying room

Kilns & Furnaces front loading electric furnace, type EOVDF

#### Furnaces/Mixing/Ovens:

- Kilns & Furnaces electric furnace, type MLVD2160
- Kilns & Furnaces electric furnace, type EOVDF
- Front loading electric annealing furnaces (2off)
- Kilns & Furnaces electric furnace
- Barrel mixer / mill (6off 25-100kg)
- Mini Tech sample test mixer/mill, model G24
- Kilns & Furnace bench top electric oven, type H2LT