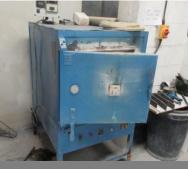

Kilns & Furnaces electric furnace

annealing furnace

Barrel mixer / mill (5off – ranging from 25-100kg)

wet back spray booth (4off)

HPC Plusair rotary screw air compressor set, Type CSD102

Keaser TE91 compressed air dryer

#### Furnaces/Mixing/Ovens:

- Kilns & Furnaces electric furnace, type MLVD2160
- Kilns & Furnaces electric furnace, type EOVDF
- Front loading electric annealing furnaces (2off)
- Kilns & Furnaces electric furnace
- Barrel mixer / mill (6off 25-100kg)
- Mini Tech sample test mixer/mill, model G24
- Kilns & Furnace bench top electric oven, type H2LT