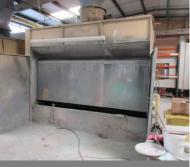

Kilns & Furnaces electric furnace

annealing furnace

Barrel mixer / mill (5off – ranging from 25-100kg)

wet back spray booth (4off)

HPC Plusair rotary screw air compressor set, Type CSD102

Keaser TE91 compressed air dryer

#### General:

- Export type shipping container, 20ft
- Wet back spray booths (4off)
- National vacuum frame
- Drying trollies
- Hydraulic pallet trucks
- Sack trucks
- Big Brute floor vacuum
- Pallet racking
- Aluminium mobile work platform tower
- Scaffolding
- Mobile steps
- Enamelling stock
- Test & monitor equipment
- Office furniture & IT equipment