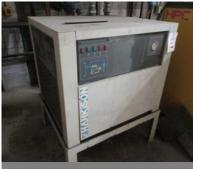

HPC Plusair rotary screw air compressor set

Hankison air dryer

#### Compressors & Auxiliary Equipment:

- HPC Plusair air compressor sets (2off)
- Air receivers (2off)
- Kaeser TE91 compressed air dryer
- Hankison air dryer
- Domnick Hunter oil/water separator (2off)